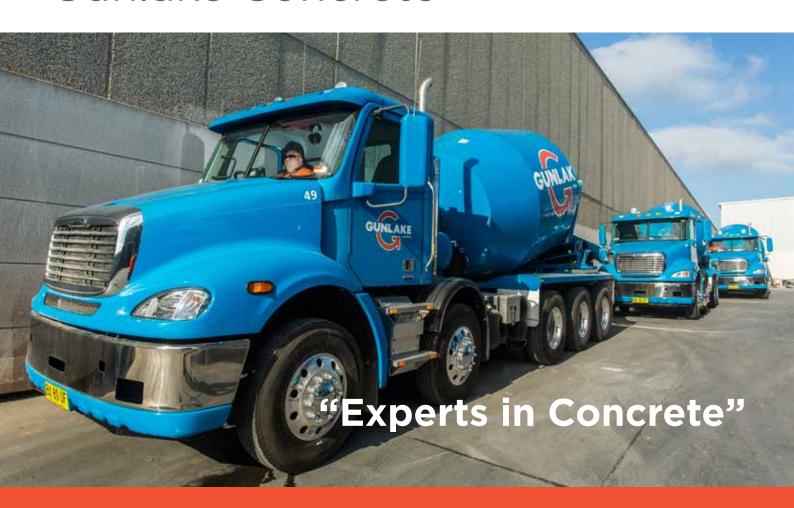

#### **OUR DELIVERY FLEET**

Gunlake Concrete uses an up-to-date agitator fleet that ensures that your order is on time and in the condition you expect.

Satellite Tracking on every truck means we can monitor the progress of concrete deliveries from the batch plant to your site. With 3 plants servicing the Sydney region, and more plants coming online soon, we can cover large volume jobs.

We realise that big jobs take time so call us to discuss our batching hours and delivery capability.

We boast Australia's largest 10-wheel concrete trucks, which gives Gunlake Concrete a marked edge over our local competitors.

Not only are our trucks the most reliable on the road and keep our on-time rates at the top of the industry, but they also give us the ability to get the largest loads to your site as soon as you need them.

So you can not only count on the supreme quality of Gunlake Concrete's specifically formulated products, but you can also feel confident that our promise to deliver on-time is driven by our investment in Australia's best concrete truck.