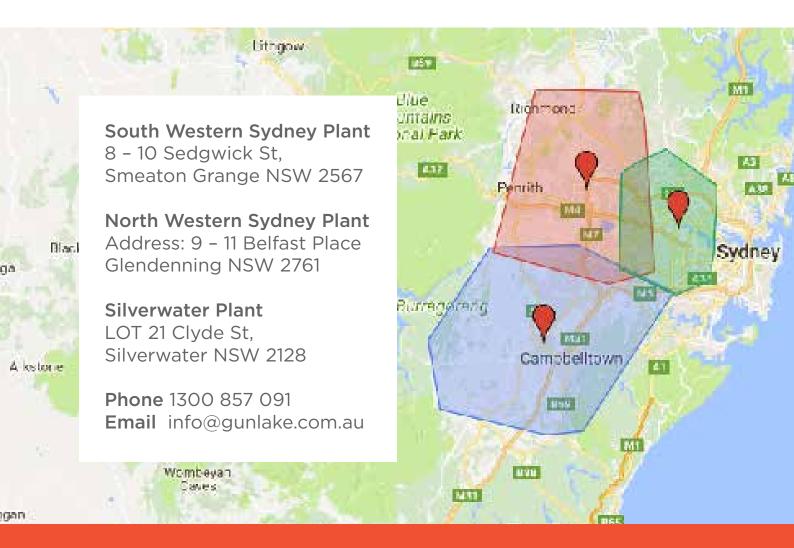

### **OUR PLANT LOCATIONS**

Gunlakes centrally-based concrete plants in South Western Sydney and North Western Sydney.

We are strategically located to ensure we can quickly and efficiently supply all the concrete needs of greater Sydney and Western Sydney construction industry, domestic builders and civil engineers.

Gunlake deliver concrete anywhere in the greater Sydney area as shown on the map below.