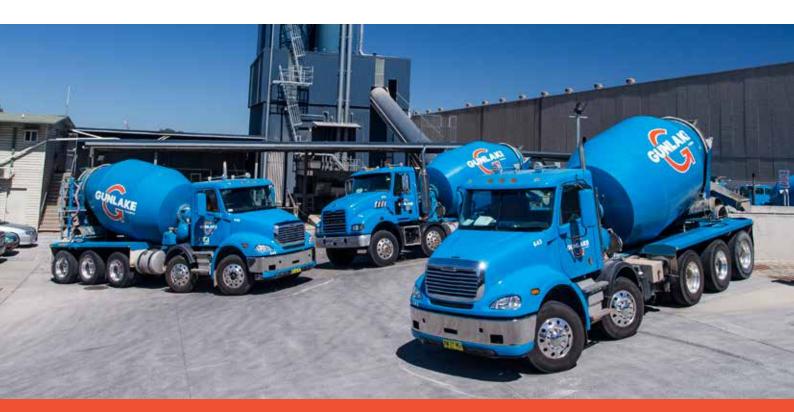

#### **OUR DELIVERY FLEET**

Gunlake Concrete uses an up-to-date agitator fleet that ensures that your order is on time and in the condition you expect.

Satellite Tracking on every truck means we can monitor the progress of concrete deliveries from the batch plant to your site. With 3 plants servicing the Sydney region, and more plants coming online soon, we can cover large volume jobs.

We realise that big jobs take time so call us to discuss our batching hours and delivery capability.

We boast Australia's largest 10-wheel concrete trucks, which gives Gunlake Concrete a marked edge over our local competitors.

Not only are our trucks the most reliable on the road and keep our on-time rates at the top of the industry, but they also give us the ability to get the largest loads to your site as soon as you need them.

So you can not only count on the supreme quality of Gunlake Concrete's specifically formulated products, but you can also feel confident that our promise to deliver on-time is driven by our investment in Australia's best concrete truck.