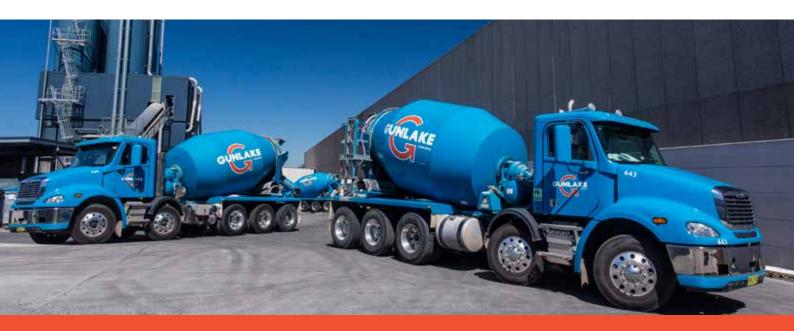

#### **OUR DELIVERY FLEET**

Gunlake Concrete uses an up-to-date agitator fleet that ensures that your order is on time and in the condition you expect.

Satellite Tracking on every truck means we can monitor the progress of concrete deliveries from the batch plant to your site. With 3 plants servicing the Sydney region, and more plants coming online soon, we can cover large volume jobs.

We realise that big jobs take time so call us to discuss our batching hours and delivery capability.

We boast Australia's largest 10-wheel concrete trucks, which gives Gunlake Concrete a marked edge over our local competitors.

Not only are our trucks the most reliable on the road and keep our on-time rates at the top of the industry, but they also give us the ability to get the largest loads to your site as soon as you need them.

So you can not only count on the supreme quality of Gunlake Concrete's specifically formulated products, but you can also feel confident that our promise to deliver on-time is driven by our investment in Australia's best concrete truck.